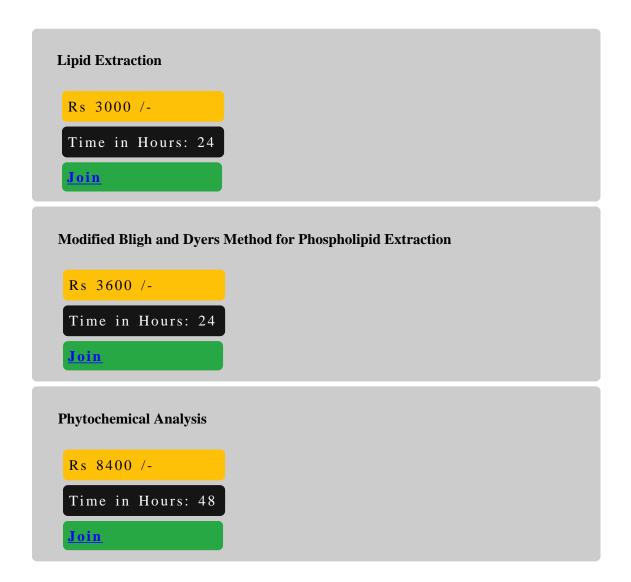

per student |        |         |         |         |         |
|-------------------------------|--------|---------|---------|---------|---------|
| Fee                           | 5 Days | 10 Days | 20 days | 1 Month | 45 Days |
| Individual                    | 40000  | 45000   | 50000   | 65000   | 130000  |
| Group 2 - 4                   | 38000  | 40000   | 45000   | 60000   | 120000  |
| Group 5 - 7                   | 35000  | 38000   | 40000   | 55000   | 110000  |
| Group 8 - 10                  | 30000  | 35000   | 35000   | 50000   | 55000   |

Please choose a suitable time slot and inform our team via WhatsApp on +91-8977624748 (located at the top right corner) to receive the payment link for fee payment and slot confirmation.

#### **Training based on Individual Protocols**