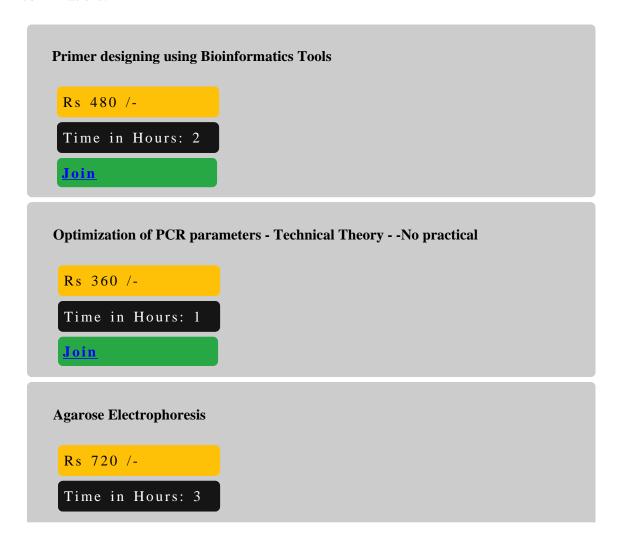

## **Molecular Endocrinology Training Program**

NTHRYS Biotech Labs offers Molecular Endocrinology Training Program under below mentioned protocols. Candidates can opt their interested protocols from the list below. Please click **Join** button to pay the fee for selected protocol. Fees should be paid individually for all the selected protocols separately by clicking the button. Please save the payment proofs and send them as an attachment to